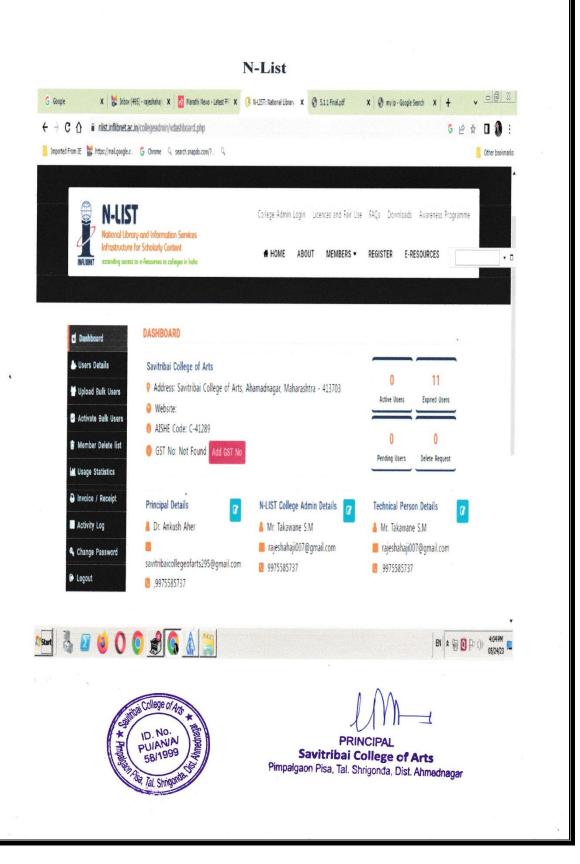

## Information and Library Network Centre

(An Autonomous Inter-University Centre of UGC)

सूचना एवं पुस्तकालय नेटवर्क केन्द्र (विश्वविद्यालय अनुदान आयोग का स्वायत्त अंतर विश्वविद्यालय केन्द्र)

National Library and Information Services Infrastructure of Scholarly Content (N-LIST)

#### Proforma Invoice

Ref No.: INF/N-LIST/2023/5184

Date: 2023-03-11 08:02:50 (Website) College GST No.: Not Available College GST State Code: MH [27]

#### Name and Address of Subscriber

Savitribai College of Arts Pimpalgaon Pisa, Tal-Shrigonda Ahamadnagar Maharashtra - 413703

| SR. No. | Membership Fee               | Period of Membership     | Amount In Rs |
|---------|------------------------------|--------------------------|--------------|
| 1       | N-LIST Annual Membership Fee | April 2023 to March 2024 | 5,000.00     |
|         |                              | CGST@0.00%               | 0.00         |
|         |                              | SGST@0.00%               | 0.00         |
|         |                              | IGST@18.00%              | 900.00       |
|         |                              | Total                    | 5,900.00     |