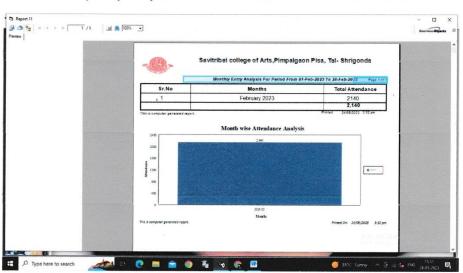

### Monthly Entry Analysis For Period From 01-Feb-2023 To 28-Feb-2023

# **Monthly Analysis report**