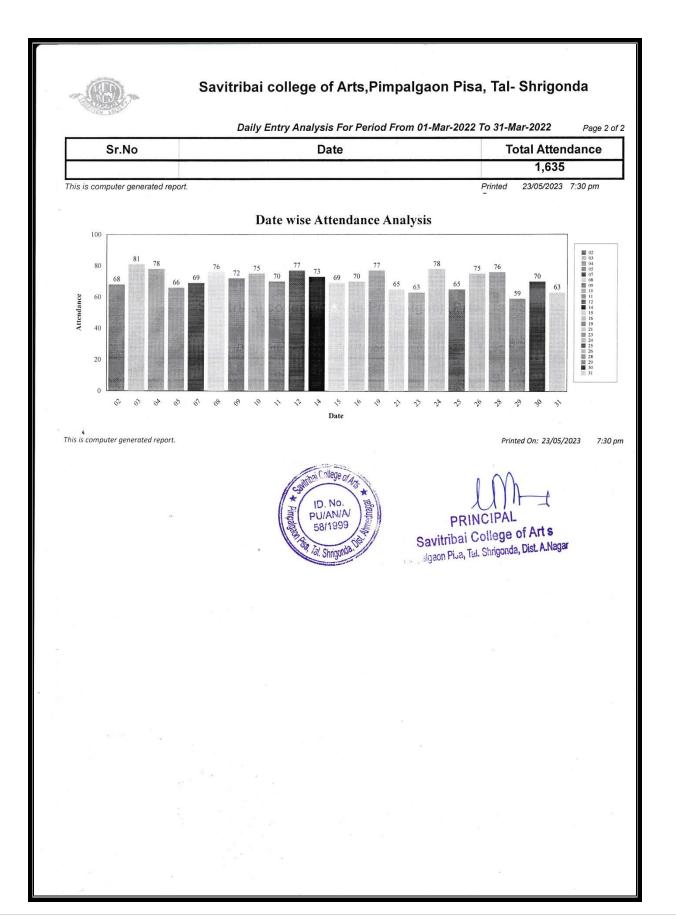

# Savitribai college of Arts, Pimpalgaon Pisa, Tal-Shrigonda

Daily Entry Analysis For Period From 01-Mar-2022 To 31-Mar-2022

Page 1 of 2

| Sr.No | Date       | Total Attendance |
|-------|------------|------------------|
| 1     | 05-03-2022 | 66               |
| 2     | 15-03-2022 | 69               |
| 3     | 23-03-2022 | 63               |
| 4     | 30-03-2022 | 70               |
| 5     | 14-03-2022 | 73               |
| 6     | 19-03-2022 | 77               |
| 7     | 08-03-2022 | 76               |
| 8     | 09-03-2022 | 72               |
| 9     | 04-03-2022 | 78               |
| 10    | 03-03-2022 | 81               |
| 11    | 28-03-2022 | 76               |
| 12    | 21-03-2022 | 65               |
| 13    | 10-03-2022 | 75               |
| 14    | 31-03-2022 | 63               |
| 15    | 29-03-2022 | 59               |
| 16    | 26-03-2022 | 75               |
| 17    | 16-03-2022 | 70               |
| 18    | 25-03-2022 | 65               |
| 19    | 11-03-2022 | 70               |
| 20    | 12-03-2022 | . 77             |
| 21    | 24-03-2022 | 78               |
| 22    | 07-03-2022 | 69               |
| 23    | 02-03-2022 | 68               |